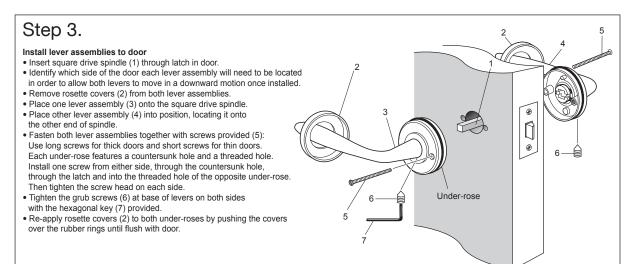

## **Installation Instructions** for Moda Series Passage Leversets

Carefully follow these instructions when installing. Screws to be tightened to a recommended 2.5Nm torque.

**NOTE:** 

for passage applications