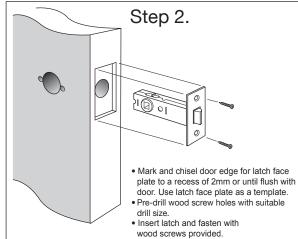

## **Installation Instructions** for Moda Series Passage Leversets

Carefully follow these instructions when installing. Screws to be tightened to a recommended 2.5Nm torque.

**NOTE:** 

for passage applications