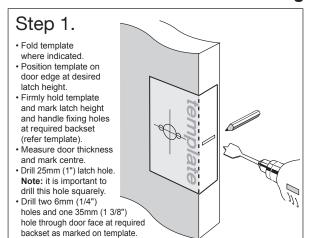

## Important Note

Only drill holes applicable to 60mm backset.
70mm backset privacy latch available separately - see your stockist.

Mark cent re-line Mark cent re-line of latch hole

latch hole

**FOLD HERE** 

Fit here on door edge it here ondoor edge BACKSET 60mm (2 3/8") 3/4") 3 **BACKSET 70mm** 6mm (1/4") hole (drill first) **Important Note** 35mm (1 3/8") hole Drill 6.0mm holes before (drill second) 35mm hole for ease of drilling Suits doors 32mm (1 1/4") to 45mm (1 3/4") thick. 6mm (1/4") hole (drill first) **ALLEGION** schlage.co.nz Installation template